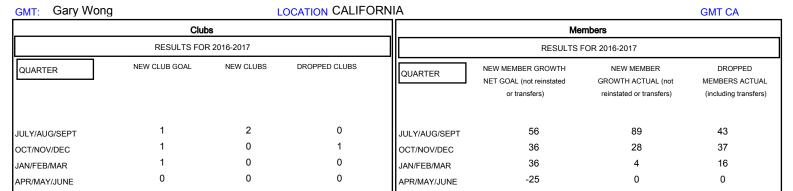

## MONTHLY MEMBERSHIP PROGRESS REPORT

## District 4 L1

Results as of: 1/31/2017