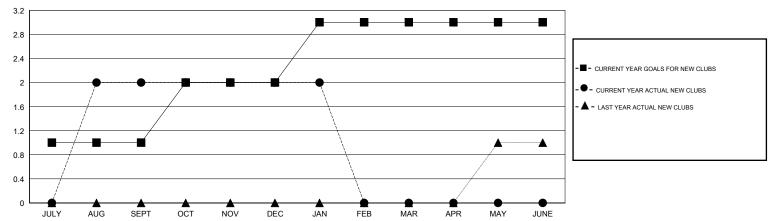

## MONTHLY MEMBERSHIP PROGRESS REPORT

## District 4 L1

Results as of: 1/31/2017



## GOALS AND ACTUAL NEW CLUBS CUMULATIVE



## GOALS AND ACTUAL MEMBERS CUMULATIVE



| -■- | NEW MEMBER GROWTH NET GOAL |
|-----|----------------------------|
| _   |                            |

- ▲ - LAST YEAR MEMBERSHIP ACTUAL

| JULY AUG SER         | 71 OC1 NOV | DEC JAN FEB WAR AP                            | R MAY JUNE                             |
|----------------------|------------|-----------------------------------------------|----------------------------------------|
| DROPPED CLUBS: 1     |            | 14 CLUBS OF 38 ADDED 1 OR MORE<br>NEW MEMBERS | GENDER DISTRIBUTION  MALE 491 (57.23%) |
| DROPPED MEMBERS      |            |                                               | FEMALE 367 (42.77%)                    |
| DECEASED             | 4          | CLICK HERE FOR CUMULATIVE                     | TOTAL FAMILY UN