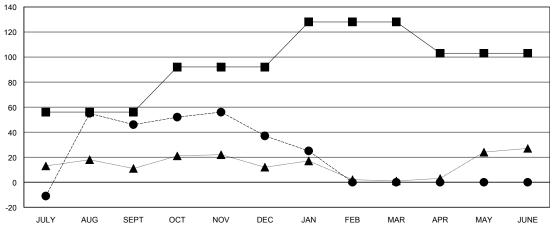

## GOALS AND ACTUAL MEMBERS CUMULATIVE

| -■- | NEW MEMBER GROWTH NET GOAL |
|-----|----------------------------|
| _   |                            |

- ▲ - LAST YEAR MEMBERSHIP ACTUAL

| JULY AUG SER         | 71 OC1 NOV | DEC JAN FEB WAR AP                            | R MAY JUNE                             |
|----------------------|------------|-----------------------------------------------|----------------------------------------|
| DROPPED CLUBS: 1     |            | 14 CLUBS OF 38 ADDED 1 OR MORE<br>NEW MEMBERS | GENDER DISTRIBUTION  MALE 491 (57.23%) |
| DROPPED MEMBERS      |            |                                               | FEMALE 367 (42.77%)                    |
| DECEASED             | 4          | CLICK HERE FOR CUMULATIVE                     | TOTAL FAMILY UNIT MEMBERS              |
| CLUB CANCELLED OTHER | 15<br>77   | MEMBERSHIP DATA                               | FAMILY MEMBERS PAYING HALF             |
| TOTAL                | 96         |                                               |                                        |